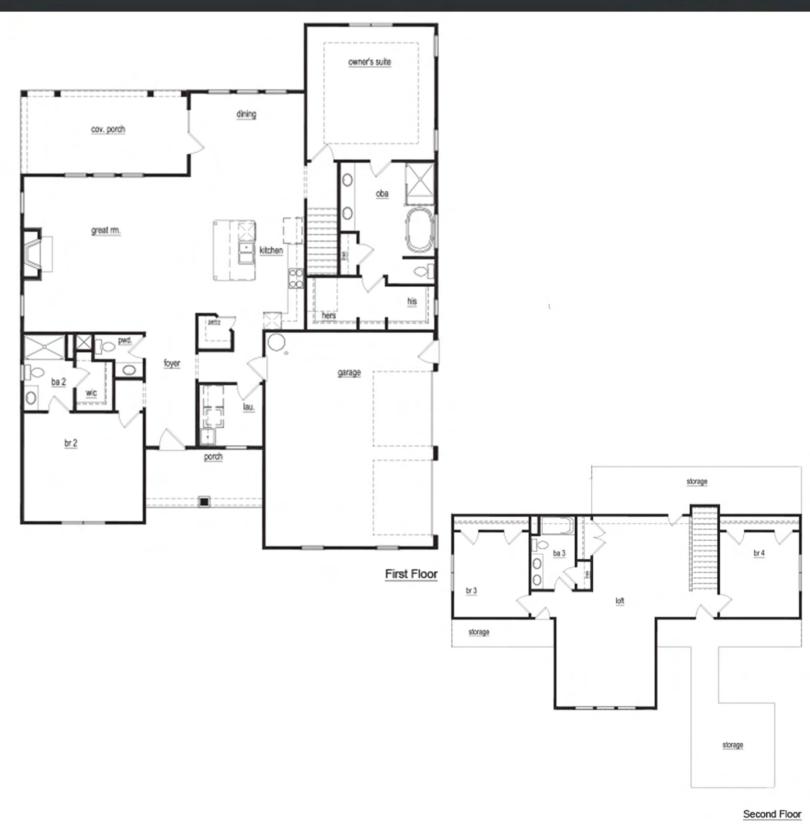

Garage

The Pilot Knob home plan has is an open flowing home plan with inviting spaces, where there's plenty of room to entertain, play games or hunker down for a cozy night around the fireplace. Four Bedrooms (2 on each level), Three Full Baths (2 down, 1 up) and One Half Bath (main level) make this floor plan flexible for all lifestyles. A lofted area upstairs helps maximize the living space. Take gourmet to the next level in a chef's kitchen that features a built-in combination wall oven and microwave, cooktop, large pantry and huge island.