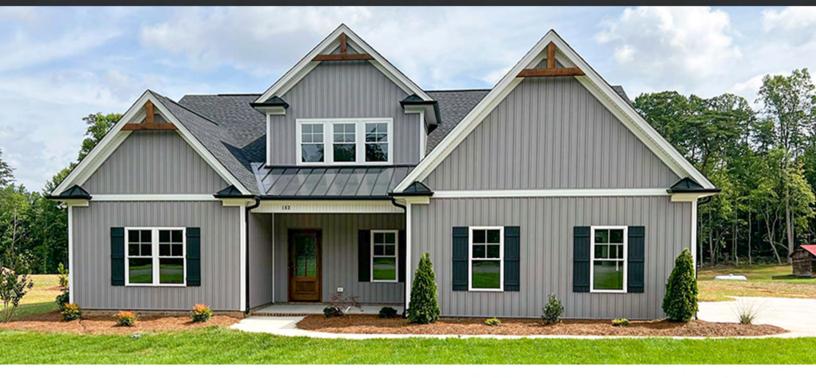

## **PILOT KNOB**

2,824

Sq.Ft.

4

**Bedrooms** 

3

**Bathrooms** 

Two Car

Garage

The Pilot Knob home plan has is an open flowing home plan with inviting spaces, where there's plenty of room to entertain, play games or hunker down for a cozy night around the fireplace. Four Bedrooms (2 on each level), Three Full Baths (2 down, 1 up) and One Half Bath (main level) make this floor plan flexible for all lifestyles. A lofted area upstairs helps maximize the living space. Take gourmet to the next level in a chef's kitchen that features a built-in combination wall oven and microwave, cooktop, large pantry and huge island.